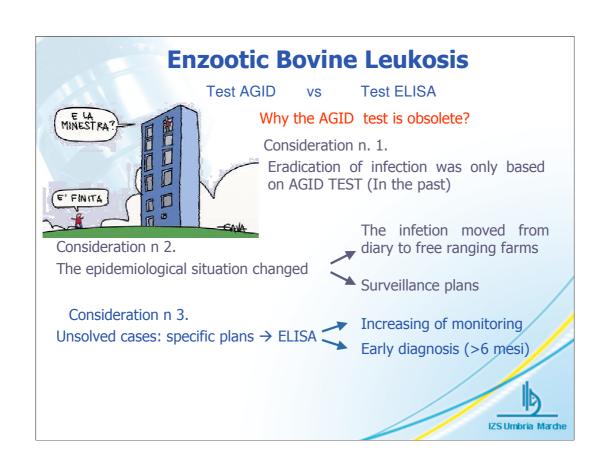

Southern Regions:

still infected territories

goal:

identify and eradicate the last infected farm

Northern Regions:

free of infection territories

goal:

Certify the maintenance of the high sanitary

status