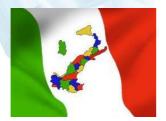

## ALLEGATI TECNICI

La diagnosi di laboratorio della leucosi bovina enzootica è effettuata mediante un esame di immunodiffusione su gel di agar (AGID) come riportato alla lettera A o mediante la prova immunoenzimatica (ELISA) come riportato alla lettera B. La diagnosi di linfosarcoma è effettuata mediante esame istologico come riportato alla lettera C.

#### ESAMI PER LA RICERCA DELLA LEUCOSI BOVINA ENZOOTICA

La ricerca della leucosi bovina enzootica è effettuata mediante un esame di immunodiffusione su gel di agar (AGID)

In case of <u>properly justified controversy</u> of test results, an <u>additional</u> AGID test should be arranged.

#### A. Reazione di immunodiffusione su gel di agar per la leucosi bovina enzonica

 L'antigene da impiegare nella prova deve contenere glicoproteina del virus della leucosi bovina. L'antigene deve essere standardizzato rispetto al siero E05.