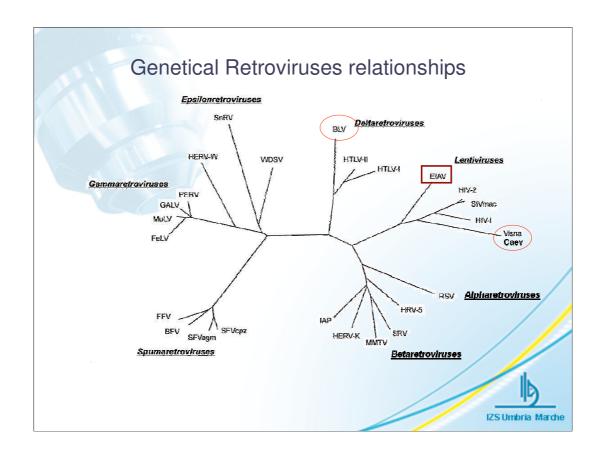

A unique feature of these diseases is persistent infection, maintained throughout the life of the host animal by the presence of a provirus integrated into the cells of the host, thereby making an infected animal a continuous source of the pathogen.