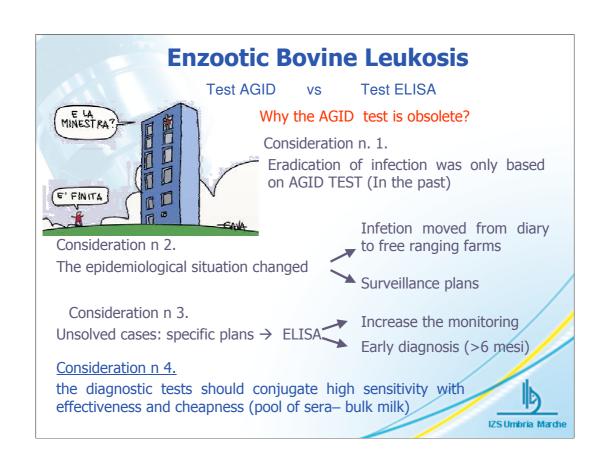

AGID Test vs ELISA Test

The regional point of view:

**CHEAPNESS** 

**Pro AGID** 

- •Low cost of reagents and laboratories facilities
- •No needing of specialized personnel

Pro ELISA

- negative trend of Equipment and Reagents costs
- •Testing of pool of sera and bulk milk samples

AGID Test vs ELISA Test

The veterinary service point of view:

**RELIABILITY** 

**TIMING** 

**Pro AGID** 

•High specificity (but very low sensitivity )

Pro ELISA

High specificity and sensitivity

•Results available in >24 hours

AGID Test vs ELISA Test

**Pro AGID** 

- Inertia of tradition
- •Prescribed test (but not recomended)

The laboratory point of view:

**USER FRIENDLINESS** 

RESULTS RELIABILITY(17025)

Pro ELISA

- objective results
- •Reading ocumentation available
- Automation available
- Repeatability of results

AGID Test vs ELISA Test

The CEREL point of view:

LAW COMPLIANCE

**RESULTS RELIABILITY(17025)** 

Pro AGID

•Reagents Production

Pro ELISA

- •Standards availability (E5 serum)
- High purified reagents availability
- •Future researchs availability