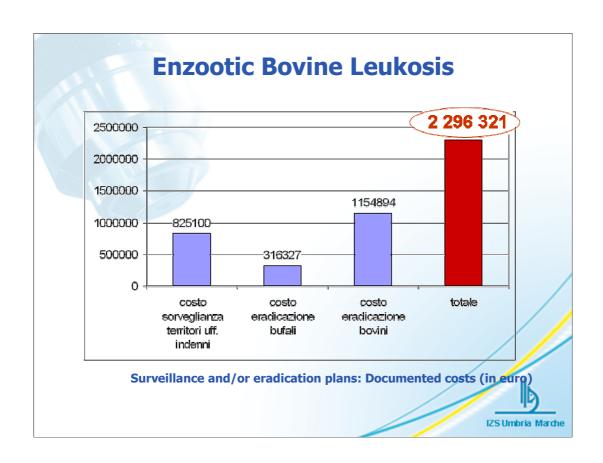

IZS Umbria Marche

- Available diagnostic tests
  - AGIDELISAserology
  - PCR REAL TIMEIstologicoDiscriminatory diagnosis
- Gold Standard unavailable

Current surveillance goals:

reduce the costs, maintaining the effectiveness