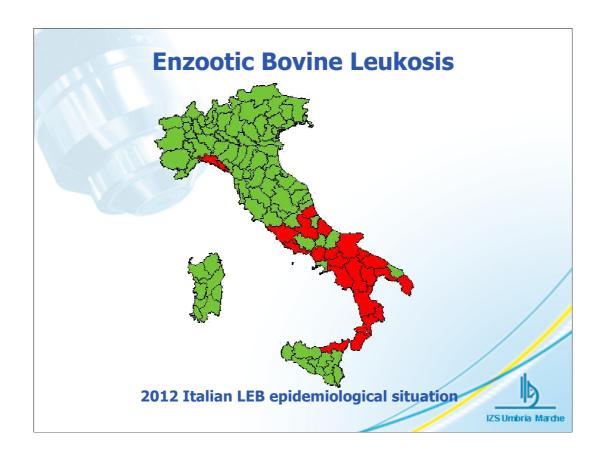

Southern Regions:

still infected territories

goal:

identify and eradicate the last infected farm

Northern Regions:

free of infection territories

goal:

Certify the maintenance of the high sanitary