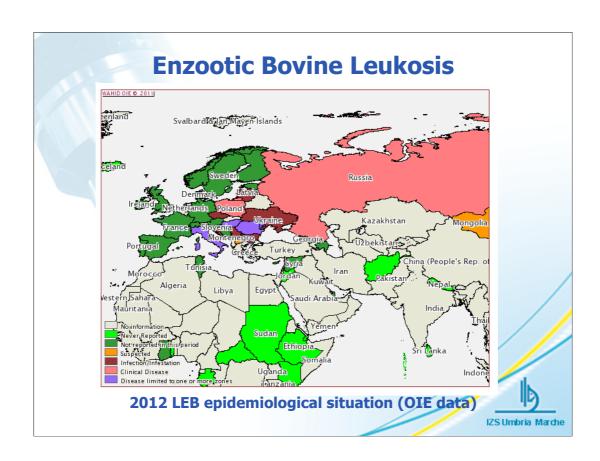

Information currently available on the epidemiology and detection of these diseases is sufficient to institute effective disease control measures.

- It is a viral, neoplastic disease of lymphatic system
- The seropositive animals are considered as permanently infected
- The viral genome is integrated into the DNA of the target cells, involving a low level of viral expression

Southern Regions:

still infected territories

goal:

identify and eradicate the last infected farm

Northern Regions:

free of infection territories

goal:

Certify the maintenance of the high sanitary