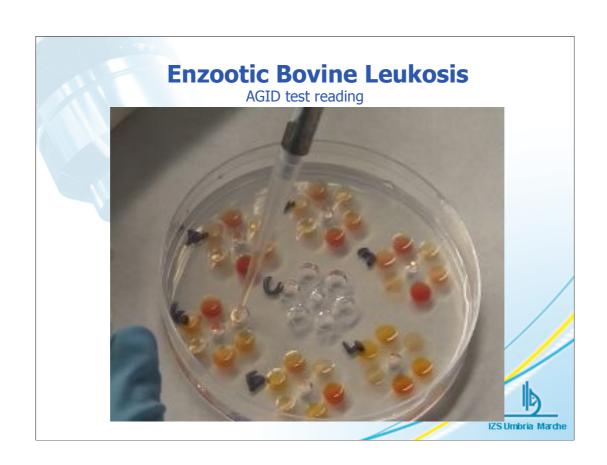

## ALLEGATI TECNICI

La diagnosi di laboratorio della leucosi bovina enzootica è effettuata mediante un esame di immunodiffusione su gel di agar (AGID) come riportato alla lettera A o mediante la prova immunoenzimatica (ELISA) come riportato alla lettera B. La diagnosi di linfosarcoma è effettuata mediante esame istologico come riportato alla lettera C.

#### ESAMI PER LA RICERCA DELLA LEUCOSI BOVINA ENZOOTICA

La ricerca della leucosi bovina enzootica è effettuata mediante un esame di immunodiffusione su gel di agar (AGID)

In case of <u>properly justified controversy</u> of test results, an <u>additional</u> AGID test should be arranged.

#### A. Reazione di immunodiffusione su gel di agar per la leucosi bovina enzonica

 L'antigene da impiegare nella prova deve contenere glicoproteina del virus della leucosi bovina. L'antigene deve essere standardizzato rispetto al siero E05.