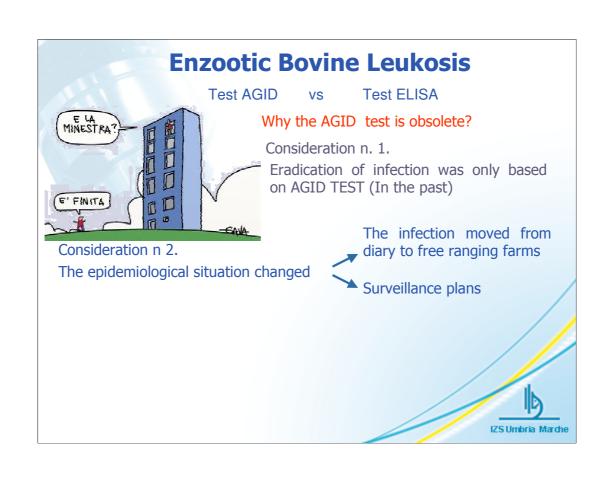

Southern Regions:

still infected territories

goal:

identify and eradicate the last infected farm

Northern Regions:

free of infection territories

goal:

Certify the maintenance of the high sanitary

status